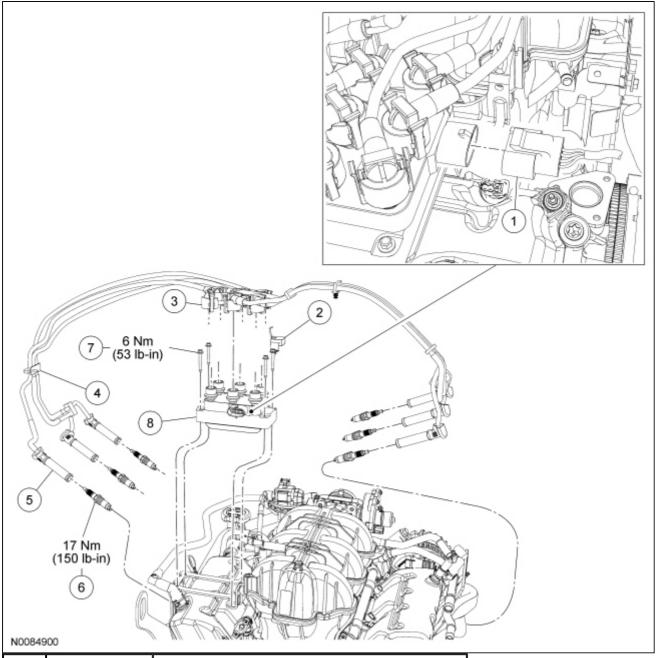

## **Engine Ignition Components — Exploded View**

| Item | Part Number | Description                                   |
|------|-------------|-----------------------------------------------|
| 1    | 14A464      | Ignition coil electrical connector            |
| 2    | 18801       | Radio ignition interference capacitor         |
| 3    | 12286       | Spark plug wire-to-ignition coil (6 required) |
| 4    | 12297       | Spark plug wire retainer                      |
| 5    | 12286       | Spark plug wire-to-spark plug (6 required)    |
| 6    | 12405       | Spark plug (6 required)                       |
| 7    | W706216     | Ignition coil bolt (4 required)               |
| 8    | 12029       | Ignition coil                                 |